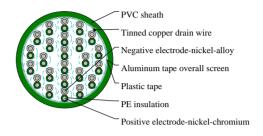

#### CABLE CONSTRUCTION

Conductor: Solid

Type applicable: KX, EX, JX, TX, NX, KCA, KCB, RCA, RCB, SCA, RCB, BC

Insulation: PVC, PE, XLPE or LSZH thermoplastic material

Wrapping: At least 1 layer of plastic tape

Overall screen: 24 µm aluminium / PETP tape over 7-stranded tinned copper drain wire, 0.5mm²

Outer sheath: PVC or LSZH thermoplastic material